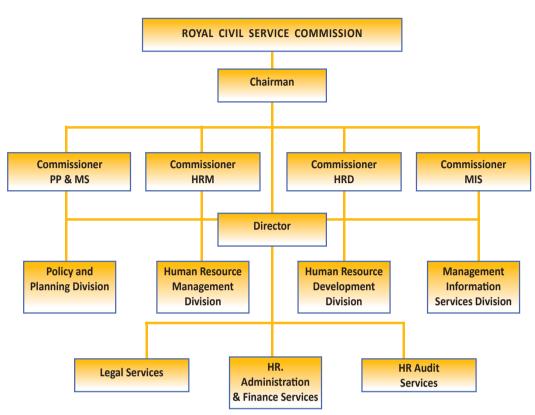

proper personnel administration and human resource development, and monitor their functions;
- (j) prescribe, enforce and review code of conduct for the civil servants;
- (k) manage Civil Service selection examinations;
- (l) review, plan, coordinate, facilitate and monitor general civil service training and development programmes;
- (m) maintain up-to-date personnel information on all civil servants as prescribed in the BCSR;
- (n) exercise general disciplinary control over civil servants through the enforcement of all rules, regulations and relevant laws;
- (o) provide administrative and legal support to civil servants in respect of decisions taken in good faith or intent pursuant to official duties; and
- (p) perform any other functions to discharge its mandates."



## **ORGANOGRAM**



## **COMMISSION MEMBERS**



Lyonpo Thinley Gyamtsho Chairman



Bachu Phub Dorji Member



Kinley Yangzom Member



Sangay Dorji Member



Pirthiman Pradhan Member

# 2012) (1980)TREND STAFFING SERVICE



53,909



2012 əunr

1102



2





#### CIVIL SERVANTS MEETING MINIMUM QUALIFICATION REQUIREMENT



#### CIVIL SERVANTS BY AGE GROUP AND GENDER



## **VISION**

A dynamic and professional Civil Service committed to promoting Good Governance in the pursuit of Gross National Happiness.

## **MISSION**

- Ensure an independent and apolitical civil service that will discharge its
  public duties and services in an efficient, transparent and accountable
  manner.
- Ensure that civil servants render professional service guided by the highest standards of ethics and integrity.
- Ensure that