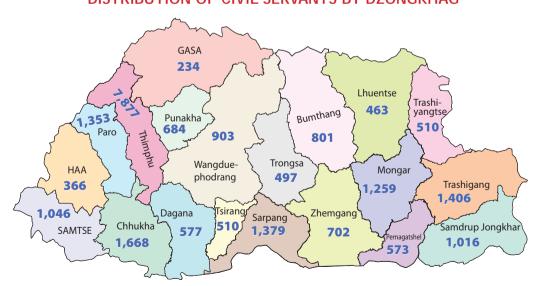

vities;
- (d) be a member of, belong to or take part in a society, assembly or association, except as may be permitted under the rules and regulations;
- (e) instigate, involve or participate in a strike, demonstration, marches or other similar activities;
- engage in proselytization;
- (g) engage in sexual harassment; and
- (h) act against the interest of Tsa-Wa-Sum.

(Civil Service Act of Bhutan, 2010, Section 38)

towards excellence in the civil service towards excellence in the civil service



## **STATISTICS**

(JUNE 2012)

**AT A GLANCE** 

## TOTAL CIVIL SERVICE STRENGTH: 23,909



MALES:

16,164

FEMALES: 7,745



23,024 REGULAR NATIONALS

CIVIL SERVANT

CIVIL SERVANTS LOCATED OUT SIDE BHUTAN







CIVIL SERVANTS ON SECONDMENT 67

### DISTRIBUTION OF CIVIL SERVANTS BY DZONGKHAG



## CIVIL SERVANTS BY POSITION CATEGORY AND POSITION LEVEL

| Constitutional Offices*         9           Executive Position Category         830           EX-2         30           EX-3         109           Total         169           Specialist Position Category         ES-1           ES-1         3           ES-2         7           ES-3         74           Total         84           Professional & Management Position Category           P1         376           P2         770           P3         1,795           P4         3,296           P5         5,716           Total         11,953           Supervisory & Support Position Category           S1         1,917           S2         2,364           S3         1,565           S4         1,620           S5         2,065           Total