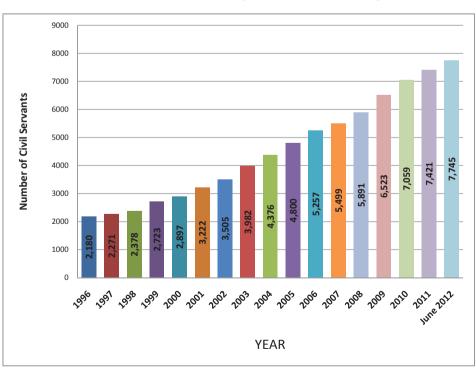

shall give reasons for his/her decisions and restrict information to protect the wider public interest and confidenti-

ality of the matter.

**Professionalism:** A civil servant shall practice his/her profession with the highest stan-

dards of ethics and courtesy.

**Selflessness:** A civil servant shall always take decisions solely in terms of the public

interest. He/she shall not do so in order to gain financial or other material benefits for himself/herself, his/her family, his/her relatives, or his/

her friends.

(Civil Service Act of Bhutan, 2010, Section 37)

#### CIVIL SERVANTS BY MAJOR OCCUPATIONAL GROUPS



23,909

**Grand Total** 

towards excellence in the civil service

9



#### CIVIL SERVANTS BY GENDER AND POSITION CATEGORY



## FEMALE CIVIL SERVANTS (1996 - June 2012)



## CODE OF CONDUCT OF A CIVIL SERVANT

#### A civil servant shall not:

- (a) be eligible to be a candidate for any election conducted under the electoral laws of the Kingdom or hold any paid or unpaid post in any political party;
- (b) canvass for the political party or any candidate in an election conducted under the electoral laws of the Kingdom;
- (c) engage in any corrupt activities;
- (d) be a member of, belong to or take part in a society, assembly or association, except as may be permitted under the rules and regulations;
- (e) instigate, involve or participate in a strike, demonstration, marches or other similar activities;
- engage in proselytization;
- (g) engage in sexual harassment; and
- (h) act against the interest of Tsa-Wa-Sum.

(Civil Service Act of Bhutan, 2010, Sectio