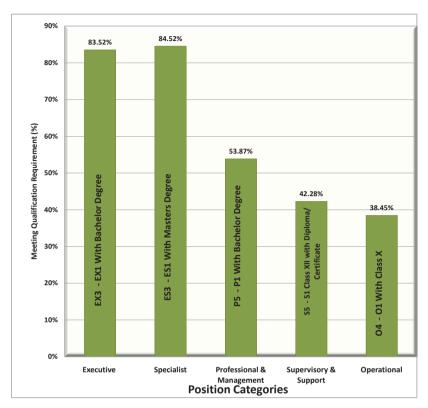

nd development programmes;
- (m) maintain up-to-date personnel information on all civil servants as prescribed in the BCSR;
- (n) exercise general disciplinary control over civil servants through the enforcement of all rules, regulations and relevant laws;
- (o) provide administrative and legal support to civil servants in respect of decisions taken in good faith or intent pursuant to official duties; and
- (p) perform any other functions to discharge its mandates."



## **ORGANOGRAM**



## **COMMISSION MEMBERS**



Lyonpo Thinley Gyamtsho Chairman



Bachu Phub Dorji Member



Kinley Yangzom Member



Sangay Dorji Member



Pirthiman Pradhan Member

# 2012) (1980)TREND STAFFING SERVICE



53,909



2012 əunr

1102



2





#### CIVIL SERVANTS MEETING MINIMUM QUALIFICATION REQUIREMENT



#### CIVIL SERVANTS BY AGE GROUP AND GENDER



## **VISION**

A dynamic and professional Civil Service committed to promoting Good Governance in the pursuit of Gross National Happiness.

## **MISSION**

- Ensure an independent and apolitical civil service that will discharge its
  public duties and services in an efficient, transparent and accountable
  manner.
- Ensure that civil servants render professional service guided by the highest standards of ethics and integrity.
- Ensure that uniform rules and regulations on recruitment, appointment, staffing, training, transfers and promotion prevail throughout the Civil Service.
- Continue to maintain a small, compact and an efficient Civil Service that is merit based.
- Enhance Civil Service competence through planned Human Resource Develop