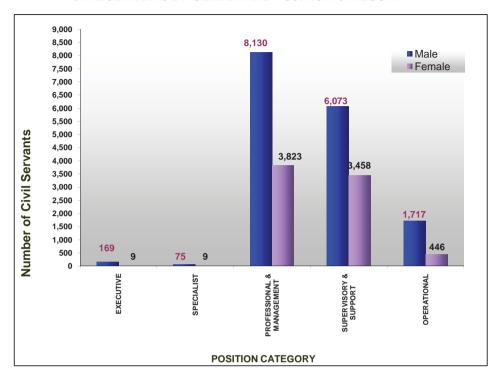

e decisions and

actions that he takes. He/she shall give reasons for his/her decisions and restrict information to protect the wider public interest and confidenti-

ality of the matter.

**Professionalism:** A civil servant shall practice his/her profession with the highest stan-

dards of ethics and courtesy.

**Selflessness:** A civil servant shall always take decisions solely in terms of the public

interest. He/she shall not do so in order to gain financial or other material benefits for himself/herself, his/her family, his/her relatives, or his/

her friends.

(Civil Service Act of Bhutan, 2010, Section 37)

#### CIVIL SERVANTS BY MAJOR OCCUPATIONAL GROUPS



23,909

**Grand Total** 

towards excellence in the civil service

9



#### CIVIL SERVANTS BY GENDER AND POSITION CATEGORY



## FEMALE CIVIL SERVANTS (1996 - June 2012)



## CODE OF CONDUCT OF A CIVIL SERVANT

#### A civil servant shall not:

- (a) be eligible to be a candidate for any election conducted under the electoral laws of the Kingdom or hold any paid or unpaid post in any political party;
- (b) canvass for the political party or any candidate in an election conducted under the electoral laws of the Kingdom;
- (c) engage in any corrupt activities;
- (d) be a member of, belong to or take part in a society, assembly or association, except as may be permitted under the rules and regulations;
- (e) instigate, involve or participate in a strike, demonstration, marches or other similar activities;
- engage in proselytization;
- (g) engage in sexual harassment; and
- (h) act against the interest of Tsa-Wa-S