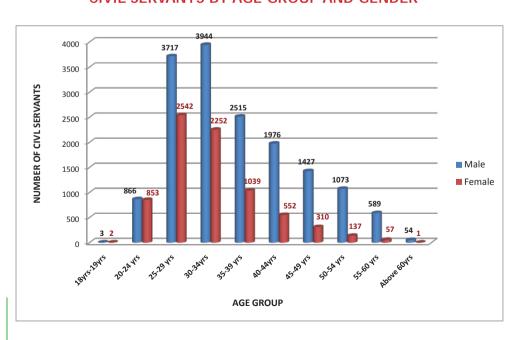

-date personnel information on all civil servants as prescribed in the BCSR;
- (n) exercise general disciplinary control over civil servants through the enforcement of all rules, regulations and relevant laws;
- (o) provide administrative and legal support to civil servants in respect of decisions taken in good faith or intent pursuant to official duties; and
- (p) perform any other functions to discharge its mandates."



## **ORGANOGRAM**



## **COMMISSION MEMBERS**



Lyonpo Thinley Gyamtsho Chairman



Bachu Phub Dorji Member



Kinley Yangzom Member



Sangay Dorji Member



Pirthiman Pradhan Member

# 2012) (1980)TREND STAFFING SERVICE



53,909



2012 əunr

1102



2





#### CIVIL SERVANTS MEETING MINIMUM QUALIFICATION REQUIREMENT



#### CIVIL SERVANTS BY AGE GROUP AND GENDER



## **VISION**

A dynamic and professional Civil Service committed to promoting Good Governance in the pursuit of Gross National Happiness.

## **MISSION**

- Ensure an independent and apolitical civil service that will discharge its
  public duties and services in an efficient, transparent and accountable
  manner.
- Ensure that civil servants render professional service guided by the highest standards of ethics and integrity.
- Ensure that uniform rules and regulations on recruitment, appointment, staffing, training, transfers and promotion prevail throughout the Civil Service.
- Continue to maintain a small, compact and an efficient Civil Service that is merit based.
- Enhance Civil Service competence through planned Human Resource Development Program.
- Maintain up-to-date personnel i