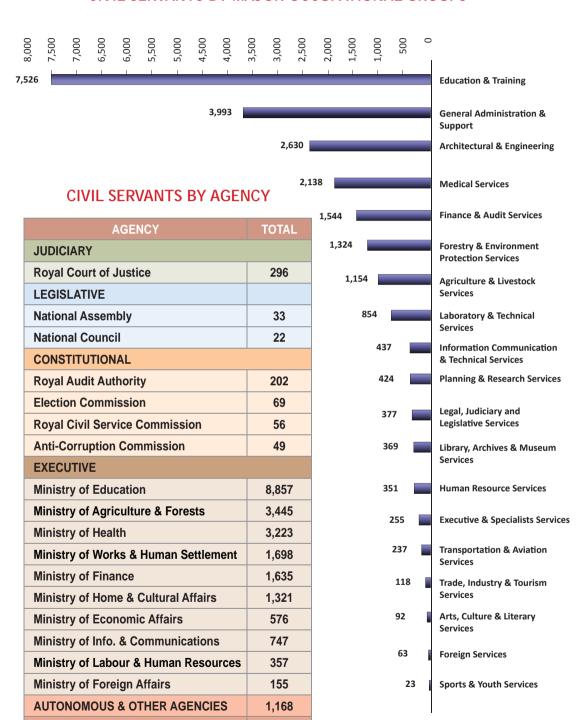

#### CIVIL SERVANTS BY MAJOR OCCUPATIONAL GROUPS

23,909

**Grand Total** 

towards excellence in the civil service

9