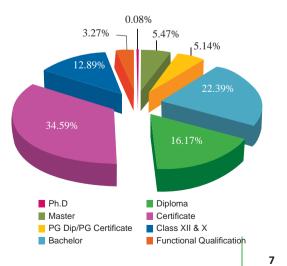

## Regular civil servants by Qualification

(%)

towards excellence in the civil service towards excellence in the civil service