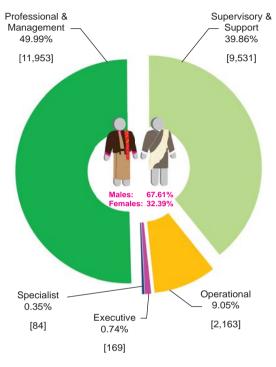

#### CIVIL SERVANTS BY GENDER AND POSITION CATEGORY

## CIVIL SERVANTS BY POSITION CATEGORY AND POSITION LEVEL

| Constitutional Offices*         9           Executive Position Category         830           EX-2         30           EX-3         109           Total         169           Specialist Position Category         ES-1           ES-1         3           ES-2         7           ES-3         74           Total         84           Professional & Management Position Category           P1         376           P2         770           P3         1,795           P4         3,296           P5         5,716           Total         11,953           Supervisory & Support Position Category           S1         1,917           S2         2,364           S3         1,565           S4         1,620           S5         2,065           Total         9,531           Operational Positon Category           O1         688           O2         429           O3         411           O4         635           Total         2,163           Grand Total         23,909 <th>Position Category and<br/>Position Level</th> <th>Total Strength as on 30<sup>th</sup> June 2012</th> | Position Category and<br>Position Level     | Total Strength as on 30 <sup>th</sup> June 2012 |
|--------------------------------------------------------------------------------------------------------------------------------------------------------------------------------------------------------------------------------------------------------------------------------------------------------------------------------------------------------------------------------------------------------------------------------------------------------------------------------------------------------------------------------------------------------------------------------------------------------------------------------------------------------------------------------------------------------------------------------------------------------------------------------------------------------------------------------------------------------------------------------------------------------------------------------------------------------------------------------------------------------------------------------------------------------------------------------------------------------|---------------------------------------------|-------------------------------------------------|
| EX-1 30 EX-2 30 EX-3 109 Total 169 Specialist Position Category ES-1 3 ES-2 7 ES-3 74 Total 84 Professional & Management Position Category P1 376 P2 770 P3 1,795 P4 3,296 P5 5,716 Total 11,953 Supervisory & Support Position Category S1 1,917 S2 2,364 S3 1,565 S4 1,620 S5 2,065 Total 9,531 Operational Positon Category O1 688 O2 429 O3 411 O4 635 Total 2,163                                                                                                                                                                                                                                                                                                                                                                                                                                                                                                                                                                                                                                                                                                                                 | Constitutional Offices*                     | 9                                               |
| EX-2 30  EX-3 109  Total 169  Specialist Position Category  ES-1 3  ES-2 7  ES-3 74  Total 84  Professional & Management Position Category  P1 376  P2 770  P3 1,795  P4 3,296  P5 5,716  Total 11,953  Supervisory & Support Position Category  S1 1,917  S2 2,364  S3 1,565  S4 1,620  S5 2,065  Total 9,531  Operational Positon Category  O1 688  O2 429  O3 411  O4 635  Total 2,163                                                                                                                                                                                                                                                                                                                                                                                                                                                                                                                                                                                                                                                                                                              | Executive Position Category                 |                                                 |
| EX-3 109  Total 169  Specialist Position Category  ES-1 3  ES-2 7  ES-3 74  Total 84  Professional & Management Position Category  P1 376  P2 770  P3 1,795  P4 3,296  P5 5,716  Total 11,953  Supervisory & Support Position Category  S1 1,917  S2 2,364  S3 1,565  S4 1,620  S5 2,065  Total 9,531  Operational Positon Category  O1 688  O2 429  O3 411  O4 635  Total 2,163                                                                                                                                                                                                                                                                                                                                                                                                                                                                                                                                                                                                                                                                                                                       | EX-1                                        | 30                                              |
| Total         169           Specialist Position Category           ES-1         3           ES-2         7           ES-3         74           Total         84           Professional & Management Position Category           P1         376           P2         770           P3         1,795           P4         3,296           P5         5,716           Total         11,953           Supervisory & Support Position Category           S1         1,917           S2         2,364           S3         1,565           S4         1,620           S5         2,065           Total         9,531           Operational Positon Category           O1         688           O2         429           O3         411           O4         635           Total         2,163                                                                                                                                                                                                                                                                                                                | EX-2                                        | 30                                              |
| Specialist Position Category                                                                                                                                                                                                                                                                                                                                                                                                                                                                                                                                                                                                                                                                                                                                                                                                                                                                                                                                                                                                                                                                           | EX-3                                        | 109                                             |
| ES-1 3 ES-2 7 ES-3 74 Total 84 Professional & Management Position Category P1 376 P2 770 P3 1,795 P4 3,296 P5 5,716 Total 11,953 Supervisory & Support Position Category S1 1,917 S2 2,364 S3 1,565 S4 1,620 S5 2,065 Total 9,531 Operational Positon Category O1 688 O2 429 O3 411 O4 635 Total 2,163                                                                                                                                                                                                                                                                                                                                                                                                                                                                                                                                                                                                                                                                                                                                                                                                 | Total                                       | 169                                             |
| ES-2  ES-3  74  Total  Professional & Management Position Category P1  376 P2  770 P3  1,795 P4  3,296 P5  5,716  Total  11,953  Supervisory & Support Position Category S1  1,917 S2  2,364 S3  1,565 S4  1,620 S5  2,065  Total  Operational Positon Category O1  688 O2  429 O3  411 O4  635  Total  2,163                                                                                                                                                                                                                                                                                                                                                                                                                                                                                                                                                                                                                                                                                                                                                                                          | Specialist Position Category                |                                                 |
| ES-3         74           Total         84           Professional & Management Position Category         P1           P1         376           P2         770           P3         1,795           P4         3,296           P5         5,716           Total         11,953           Supervisory & Support Position Category           S1         1,917           S2         2,364           S3         1,565           S4         1,620           S5         2,065           Total         9,531           Operational Positon Category           O1         688           O2         429           O3         411           O4         635           Total         2,163                                                                                                                                                                                                                                                                                                                                                                                                                          | ES-1                                        | 3                                               |
| Total         84           Professional & Management Position Category           P1         376           P2         770           P3         1,795           P4         3,296           P5         5,716           Total         11,953           Supervisory & Support Position Category           S1         1,917           S2         2,364           S3         1,565           S4         1,620           S5         2,065           Total         9,531           Operational Positon Category         01           01         688           02         429           03         411           04         635           Total         2,163                                                                                                                                                                                                                                                                                                                                                                                                                                                    | ES-2                                        | 7                                               |
| Professional & Management Position Category           P1         376           P2         770           P3         1,795           P4         3,296           P5         5,716           Total         11,953           Supervisory & Support Position Category           S1         1,917           S2         2,364           S3         1,565           S4         1,620           S5         2,065           Total         9,531           Operational Positon Category           O1         688           O2         429           O3         411           O4         635           Total         2,163                                                                                                                                                                                                                                                                                                                                                                                                                                                                                          | ES-3                                        | 74                                              |
| P1       376         P2       770         P3       1,795         P4       3,296         P5       5,716         Total       11,953         Supervisory & Support Position Category         S1       1,917         S2       2,364         S3       1,565         S4       1,620         S5       2,065         Total       9,531         Operational Positon Category         O1       688         O2       429         O3       411         O4       635         Total       2,163                                                                                                                                                                                                                                                                                                                                                                                                                                                                                                                                                                                                                      | Total                                       | 84                                              |
| P2 770 P3 1,795 P4 3,296 P5 5,716 Total 11,953 Supervisory & Support Position Category S1 1,917 S2 2,364 S3 1,565 S4 1,620 S5 2,065 Total 9,531 Operational Positon Category O1 688 O2 429 O3 411 O4 635 Total 2,163                                                                                                                                                                                                                                                                                                                                                                                                                                                                                                                                                                                                                                                                                                                                                                                                                                                                                   | Professional & Management Position Category |                                                 |
| P3 1,795 P4 3,296 P5 5,716  Total 11,953  Supervisory & Support Position Category S1 1,917 S2 2,364 S3 1,565 S4 1,620 S5 2,065  Total 9,531  Operational Positon Category O1 688 O2 429 O3 411 O4 635  Total 2,163                                                                                                                                                                                                                                                                                                                                                                                                                                                                                                                                                                                                                                                                                                                                                                                                                                                                                     | P1                                          | 376                                             |
| P4       3,296         P5       5,716         Total       11,953         Supervisory & Support Position Category         S1       1,917         S2       2,364         S3       1,565         S4       1,620         S5       2,065         Total       9,531         Operational Positon Category         O1       688         O2       429         O3       411         O4       635         Total       2,163                                                                                                                                                                                                                                                                                                                                                                                                                                                                                                                                                                                                                                                                                       | P2                                          | 770                                             |
| P5                                                                                                                                                                                                                                                                                                                                                                                                                                                                                                                                                                                                                                                                                                                                                                                                                                                                                                                                                                                                                                                                                                     | P3                                          | 1,795                                           |
| Total         11,953           Supervisory & Support Position Category           S1         1,917           S2         2,364           S3         1,565           S4         1,620           S5         2,065           Total         9,531           Operational Positon Category           O1         688           O2         429           O3         411           O4         635           Total         2,163                                                                                                                                                                                                                                                                                                                                                                                                                                                                                                                                                                                                                                                                                   | P4                                          | 3,296                                           |
| Supervisory & Support Position Category           \$1         1,917           \$2         2,364           \$3         1,565           \$4         1,620           \$5         2,065           Total         9,531           Operational Positon Category           01         688           02         429           03         411           04         635           Total         2,163                                                                                                                                                                                                                                                                                                                                                                                                                                                                                                                                                                                                                                                                                                             | P5                                          | 5,716                                           |
| S1     1,917       S2     2,364       S3     1,565       S4     1,620       S5     2,065       Total     9,531       Operational Positon Category     01       01     688       02     429       03     411       04     635       Total     2,163                                                                                                                                                                                                                                                                                                                                                                                                                                                                                                                                                                                                                                                                                                                                                                                                                                                     | Total                                       | 11,953                                          |
| S2     2,364       S3     1,565       S4     1,620       S5     2,065       Total     9,531       Operational Positon Category     01       01     688       02     429       03     411       04     635       Total     2,163                                                                                                                                                                                                                                                                                                                                                                                                                                                                                                                                                                                                                                                                                                                                                                                                                                                                        | Supervisory & Support Position Category     |                                                 |
| \$3                                                                                                                                                                                                                                                                                                                                                                                                                                                                                                                                                                                                                                                                                                                                                                                                                                                                                                                                                                                                                                                                                                    | S1                                          | 1,917                                           |
| S4     1,620       S5     2,065       Total     9,531       Operational Positon Category     01       01     688       02     429       03     411       04     635       Total     2,163                                                                                                                                                                                                                                                                                                                                                                                                                                                                                                                                                                                                                                                                                                                                                                                                                                                                                                              | S2                                          | 2,364                                           |
| S5     2,065       Total     9,531       Operational Positon Category       01     688       02     429       03     411       04     635       Total     2,163                                                                                                                                                                                                                                                                                                                                                                                                                                                                                                                                                                                                                                                                                                                                                                                                                                                                                                                                        | S3                                          | 1,565                                           |
| Total         9,531           Operational Positon Category           01         688           02         429           03         411           04         635           Total         2,163                                                                                                                                                                                                                                                                                                                                                                                                                                                                                                                                                                                                                                                                                                                                                                                                                                                                                                           | S4                                          | 1,620                                           |
| Operational Positon Category           01         688           02         429           03         411           04         635           Total         2,163                                                                                                                                                                                                                                                                                                                                                                                                                                                                                                                                                                                                                                                                                                                                                                                                                                                                                                                                         | S5                                          | 2,065                                           |
| O1     688       O2     429       O3     411       O4     635       Total     2,163                                                                                                                                                                                                                                                                                                                                                                                                                                                                                                                                                                                                                                                                                                                                                                                                                                                                                                                                                                                                                    | Total                                       | 9,531                                           |
| O2     429       O3     411       O4     635       Total     2,163                                                                                                                                                                                                                                                                                                                                                                                                                                                                                                                                                                                                                                                                                                                                                                                                                                                                                                                                                                                                                                     | Operational Positon Category                |                                                 |
| O3 411 O4 635 Total 2,163                                                                                                                                                                                                                                                                                                                                                                                                                                                                                                                                                                                                                                                                                                                                                                                                                                                                                                                                                                                                                                                                              | 01                                          | 688                                             |
| O4         635           Total         2,163                                                                                                                                                                                                                                                                                                                                                                                                                                                                                                                                                                                                                                                                                                                                                                                                                                                                                                                                                                                                                                                           | 02                                          | 429                                             |
| Total 2,163                                                                                                                                                                                                                                                                                                                                                                                                                                                                                                                                                                                                                                                                                                                                                                                                                                                                                                                                                                                                                                                                                            | 03                                          | 411                                             |
| -1111                                                                                                                                                                                                                                                                                                                                                                                                                                                                                                                                                                                                                                                                                                                                                                                                                                                                                                                                                                                                                                                                                                  | 04                                          | 635                                             |
| Grand Total 23,909                                                                                                                                                                                                                                                                                                                                                                                                                                                                                                                                                                                                                                                                                                                                                                                                                                                                                                                                                                                                                                                                                     | Total                                       | 2,163                                           |
|                                                                                                                                                                                                                                                                                                                                                                                                                                                                                                                                                                                                                                                                                                                                                                                                                                                                                                                                                                                                                                                                                                        | Grand Total                                 | 23,909                                          |